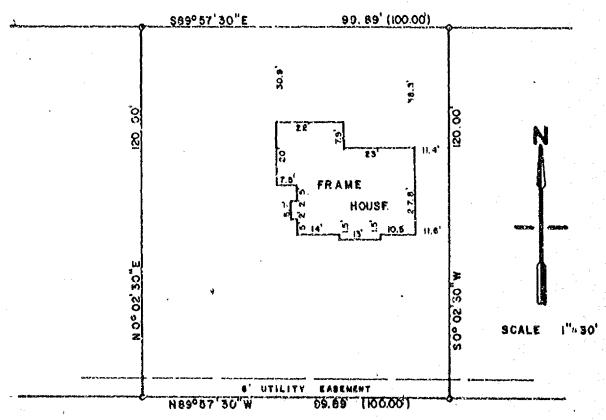

## PLAT OF SURVEY

160 25, Plat of the Meadows, in the Northeast 1/4 and Northwest 1/4 of the Southeast 1/4, Section 34, Town 20 North, Hange 17 East, City of Neenah, Winnebago County, Wisconsin.

YORKSHIRE

ROAD

Bearing Reference: North is referenced to the South Line of Yorkshire Road, which is recorded to bear S 89°-57'-30" E Legend 3/4" x 24" Round Solid Iron Bara Set

SURVEYOR'S CERTIFICATE

I, David D. Eisele, Registered Land Surveyor, do hereby certify, that I have surveyed this property and this map is a true representation thereof and shows the size and location of the property, its exterior boundaries, the location and dimensions of all visible structures thereon, fences, apparent casements and roadways and visible encroachments, if any. This survey is made for the exclusive use of the present owner of the property, and also those who purchase, mortgage or guarantee the title thereto within one (1) year from date hereof: and as to them I hereby certify that said survey and map were made in accordance with acceptable Professional Standards and that the information contained thereon is, to the best of my knowledge, information and belief a true and accurate representation thereof.