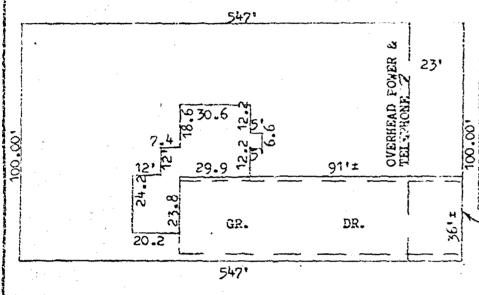

All that part of the SE 1/4 of the NE 1/4 of Section 34, Township 20 North, Range 17 East in the Town of Neenah, Winnebago County, Wisconsin, described as follows:
Commencing at the East 1/4 corner of said Section 34; thence due North along the East line of Section 34, 580.5 feet to the point of beginning; thence West 547 feet; thence North 100 feet; thence East 547 feet to the East line of Section 34; thence South 100 feet to the point of beginning.

ONE STORY HOUSE WITH ATTACHED GARAGE

NO BUILDING ENCROACHMENTS PRESENT

JAGLA - 909 BAYVIEW RD. (9054WN)

I. THOMAS F. HALVERSON

certify that this mortgage inspection was made by me or under my direction and control of the described property on.

MAICH 2, 1984 . according to the official records and that this drawing is a true representation of the principal building lines thereon and is accurate to the best of my knowledge and belief. Charter Mortgage Corp., in agreement with Carow Land Surveying Co., Inc. has waivered parts of Administrative Code A-E 5.01 (3 through 7). THIS IS NOT A BOUNDARY SURVEY NOR INTENDED TO BE.