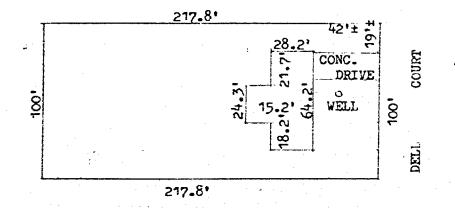

That part of the South 1/2 of the NORTH WEST 1/4 of Section Thirty-one (31) Township Twenty (20) North, of Range Seventeen (17) East, in the Town of Neenah, Winnebago County, Wisconsin, described as follows, viz:-

Commencing at a point that is 893.5 feet north and 1401.5 feet east of the Southwest corner of said North West 1/4; thence west, 217.8 feet; thence south, 100 feet; thence east, 217.8 feet; thence north 100 feet, to the place of beginning.

## 1 STORY HOUSE WITH ATTACHED GARAGE

NO BUILDING ENCROACHMENTS PRESENT

DEPPE: 115 DELL CT. NEENAH, WISCONSN.

NOTE:

RE: EASEMENTS RECORDED IN VOL. 623 PAGE 625, VOL 813 PAGE 503.

There are no visible easements located on, over or across subject property. However said easement cannot be specifically located.