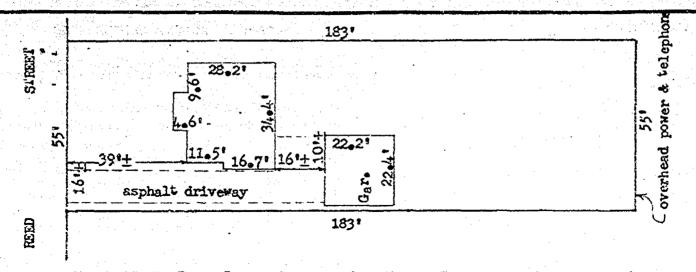

DESCRIPTION: THE NORTH 55 FEET OF THE SOUTH 109.8 FEET OF THE EAST 183 FEET OF THE WEST 213 FEET OF THE NWL OF THE SEL OF SECTION 27, T2ON, RIVE, CITY OF MEENAH, WINNEBAGO COUNTY, WISCONSIN

## I, ROBERT F. REIDER

certify that this mortgage inspection was made by me or under my direction and control of the described property on, JULY 14, 1983 , according to the official records and that this drawing is a true representation of the principal building lines thereon and is accurate to the best of my knowledge and belief. Shelter Mortgage Corp. in agreement with Carow Land Surveying Co., Inc. has waivered parts of Administrative Code A-E 5.01 (3 through 7). THIS IS NOT A BOUNDARY SURVEY NOR INTENDED TO BE. THIS MORTGAGE INSPECTION IS MADE FOR THE EXCLUSIVE USE OF: SHELTER MORTGAGE CORP.