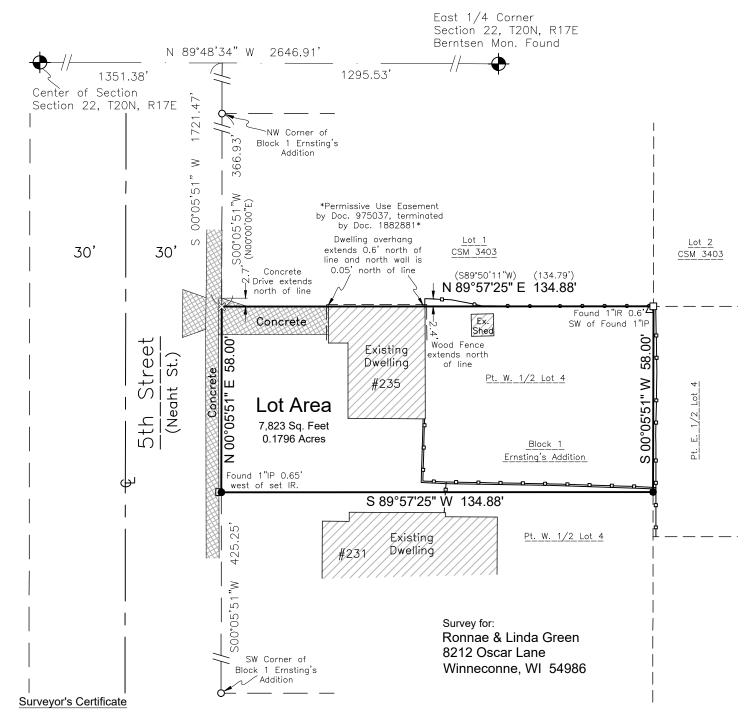

## Plat of Survey

The North 58 feet of the West 1/2 of Lot 4, Block 1 in Ernsting's Addition, Located in Section 22, Township 20 North, Range 17 East, in the Fifth Ward, City of Neenah, Winnebago County, Wisconsin

I, Scott R. Andersen, Professional land surveyor, hereby certify that in full compliance with the provisions of Chapter A-E 7 of the Wisconsin Administrative Code, and under the direction and control of Ronnae & Linda Green, the property owners, that this survey is correct to the best of my knowledge and belief, and that this land is The North 58 feet of the West 1/2 of Lot 4, Block 1 in Ernsting's Addition, Located in Section 22, Township 20 North, Range 17 East, in the Fifth Ward, City of Neenah, Winnebago County, Wisconsin, containing 7,823 Square Feet (0.1796 Acres) of land described as follows:

Commencing at the East 1/4 Corner of Section 22, T20N, R17E; thence N89°48'34"W, 1295.53 feet, thence S00°05'51"W, 1721.47 feet to the north line of Lot 4, Block 1 of Ernsting's Addition, also being the south line of Certified Survey Map No. 3403, also being the point of beginning of the parcel to be described; thence N89°57'25"E along the north line of said Lot 4 and the south line of said CSM 3403, 134.88 feet to the east line of the west 1/2 of said Lot 4; thence S00°05'51"W along said east line, 58.00 feet; thence S89°57'25"W, 134.88 feet to the west line of said Lot 4; thence N00°05'51"E along said west line, 58.00 feet to the point of beginning, subject to all easements and restrictions of record.