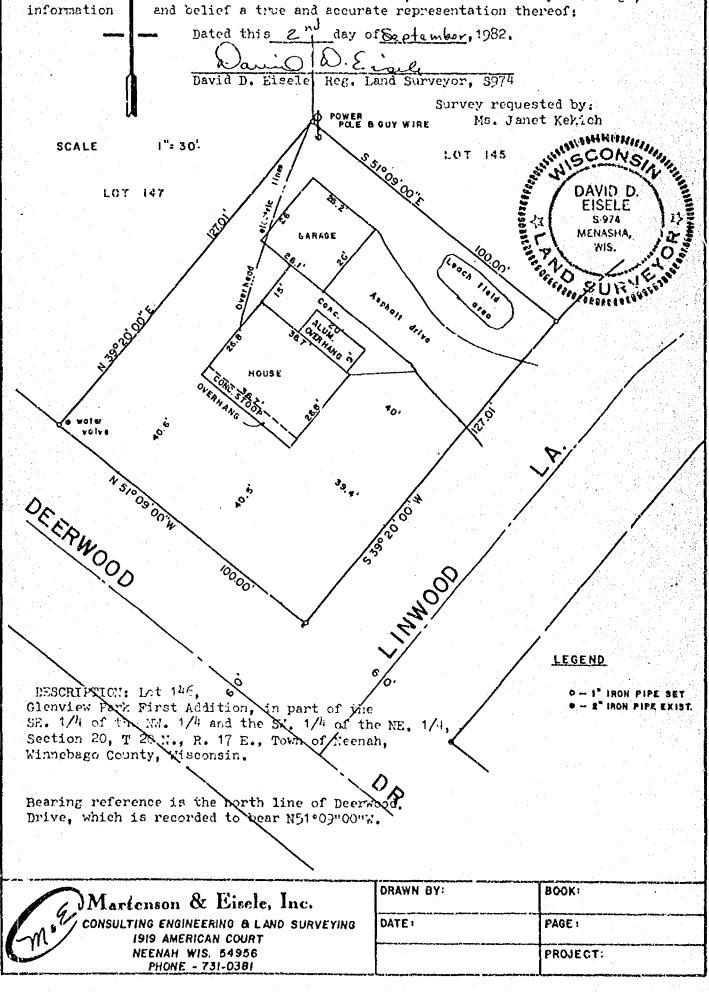

## **PLAT OF SURVEY**

## SURVEYOR'S CERTIFICATE:

I, David D. Eisele, Registered Land Surveyor, do hereby certify, that I have surveyed this property and this map is a true representation thereof and shows the size and location of the property, its exterior boundaries, the location and dimensions of all visible structures thereon, fences, apparent easements and roadways and visible encroachments, if any.

This suppry is made for the exclusive use of the present owners of the property and blose who purchase, mortgage, or guarantee, thereto within one (1) year from date hereof: and as to them I hereby certify that said survey and map ware made in accordance with acceptable professional standards and that the information contained thereon is, to the best of my knowledge, and belief a true and accurate representation thereof: