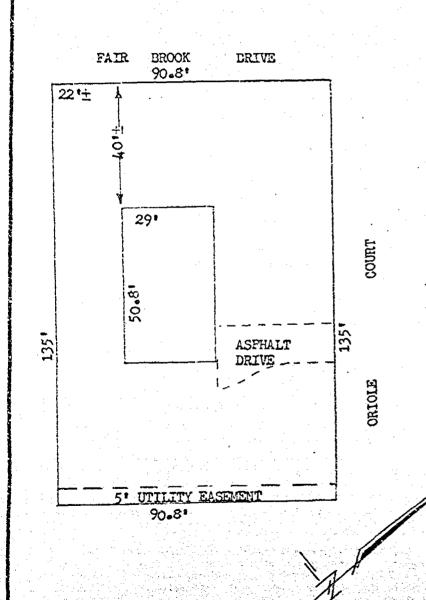

## DESCRIPTION: LOT 79, GLENVIEW PARK FIRST ADDITION, TOWN OF MENASHA, WINNEBAGC COUNTY, WISCONSIN.

ADDRESS: 1373 ORIOLE COURT

HOUSE IS A ONE STORY WITH ATTACHED GARAGE

THERE ARE NO BUILDING ENCROACHMENTS