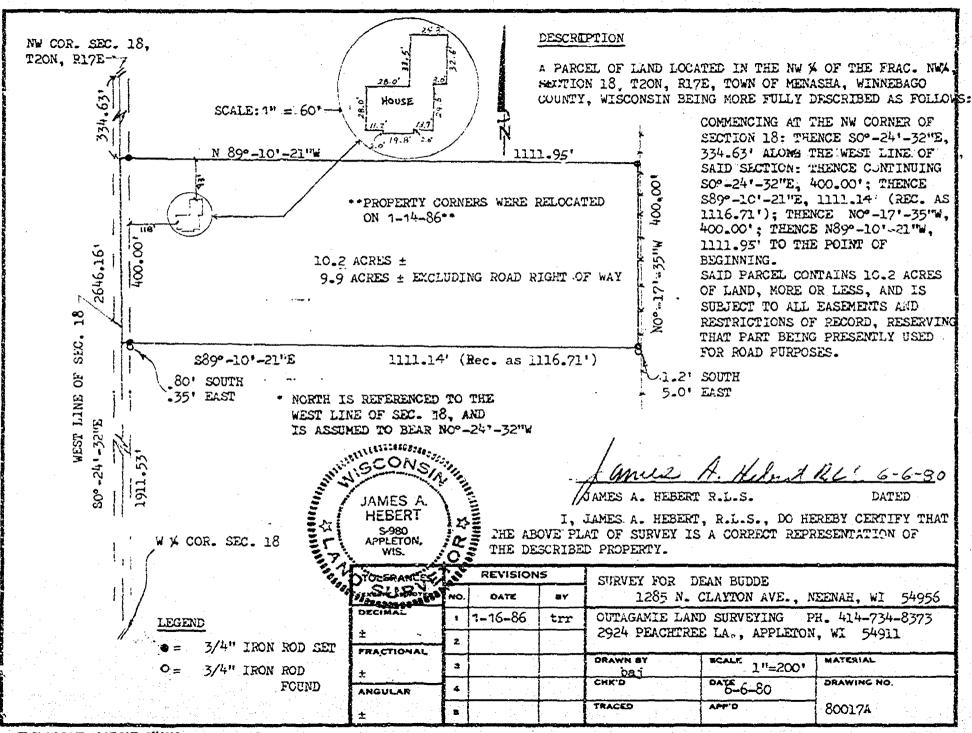

54481

Re: Revised drawing and Surveyor's Certificate for Drawing #80017A

I, JAMES A. HEBERT R.L.S., DO HEREBY CERTIFY THAT A SURVEY WAS MADE UNDER MY DIRECTION OF THE DESCRIBED PROPERTY AND THAT THE ATTACHED REVISED DRAWING NUMBER 80017A IS A TRUE REPRESENTATION THEREOF AND SHOWS THE SIZE AND LOCATION OF ALL VISIBLE STRUCTURES AND DIMENSIONS OF ALL PRINCIPAL BUILDINGS THEREON, BOUNDARY FENCES, APPARENT EASEMENTS, ROADWAYS AND VISIBLE ENCROACHMENTS, IF ANY.

THIS SURVEY IS MADE FOR THE USE OF THE PRESENT OWNERS OF THE PROPERTY, AND ALSO THOSE WHO PURCHASE, MORTGAGE, OR GUARANTEE THE TITLE THEREMO WITHIN ONE YEAR FROM DATE OF REVISION.

JAMES A. HEBERT R.L.S. DATE