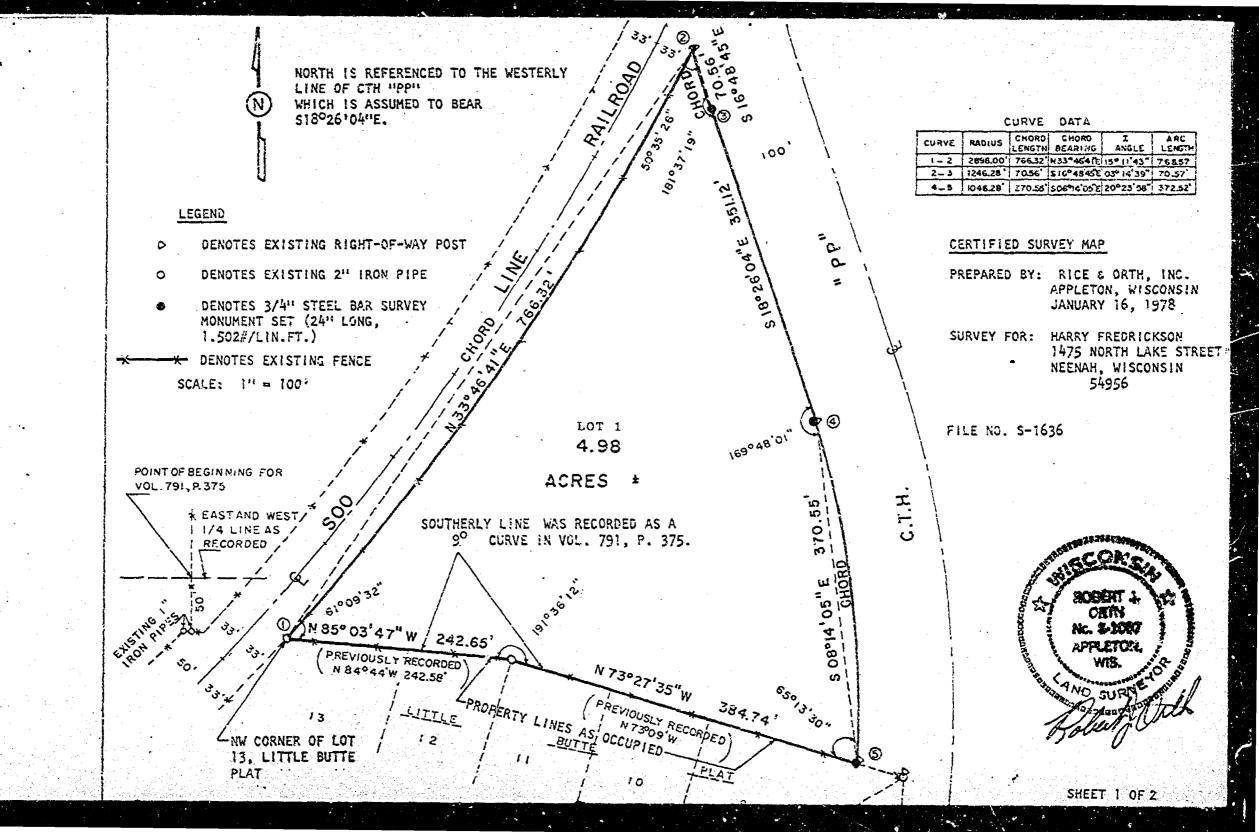

## SURVEYOR'S CERTIFICATE

I,ROBERT J.ORTH, STATE OF WISCONSIN REGISTERED LAND SURVEYOR NO.S 1087 DO HERBY CERTIFY THAT BY THE ORDER OF THE OWNER. HARRY FREDRICKSON, I HAVE MADE A SURVEY OF A PARCEL OF LAND IN THE SEL OF THE NWL AND THE SWL OF THE NEL OF THE SWL AND THE NWL OF THE SEL, ALL IN SECTION 16, T20N, R17E, TOWN OF MENASHA, WINNEBAGO COUNTY, WISCONSIN, BOUNDED AND DESCRIBED AS FOLLOWS: BEGINNING AT THE NORTHWEST CORNER OF LOT 13, LITTLE SUITE PLAT IN SAID SECTION 16; THENCE NORTHEASTERLY 768.57 FEET ALONG THE ARC OF A 2898.00 FOOT RADIUS CURVE BEING THE SOUTHEASTERLY RIGHT-OF-WAY OF THE SOUTHEASTERLY RIGHT-OF-WAY OF CIR "PP" AND HAVING A CHORD OF \$1604.45 TO 1.56 FEET; THENCE \$1805.04 TO 1.56 FEET; THENCE \$1805.04 TO 1.56 FEET; THENCE \$1805.04 TO 1.56 FEET; THENCE \$1805.05 TO 1.56 FEET; THENCE