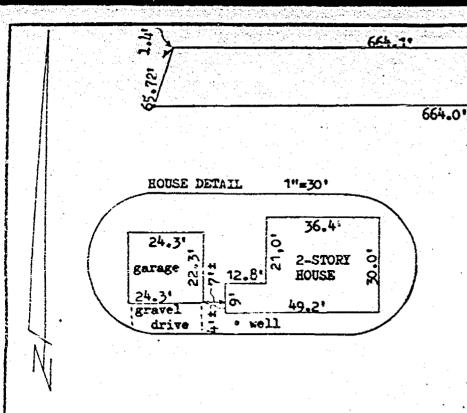

## DESCRIPTION:

That part of the NORTH EAST 1/4 of Section Sixteen (16) Township Twenty (20) North, of Range Seventeen (17) East, in the Town of Menasha, Winnebago County, Misconsin, described as follows, vizi-Commencing on the Easterly line of the right of way of the Chicago and North Mestern Transportation Company (formerly the Chicago and Northwestern Railway Company), 1399.7 feet southerly of the point of intersection of the Easterly line of said right of way with the North line of said Section (as measured along the Easterly line of said right of way); thence south 89 degrees 52 minutes east. 664.1 feet, to the center line of a Righway, thence south 2 degrees 44 minutes west, along the center line of said Righway, 23.2 feet; thence south 13 degrees 77 minutes west, along the center line of said Highway, 46.72 feet; thence north 89 degrees 52 minutes west, 664 feet, to the Easterly line of said right of way; thence north 12 degrees 56 minutes east, 65.72 feet; thence north 15 degrees 41 minutes east, 1.4 feet, to the place of beginning.

BUYER: MEYER

ADDRESS: 1112 N. LAKE ST., REENAH

NO BUILDING ENCROACHMENTS PRESENT.

NO. WI-9721

ROAD RIGHT-OF-WAY

GRANT RECORDED IN VOL. 317,
PAGE 504

Robert IF R. 1.

I. ROBERT F. REIDER