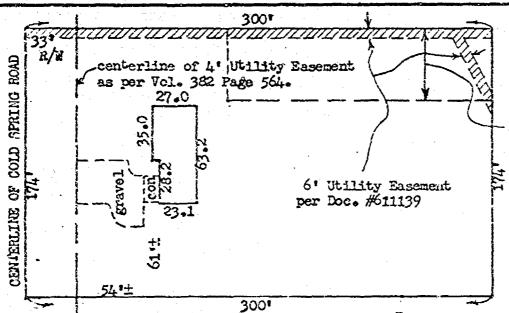

NOTE: UTILITY EASEMENT AS DESCRIBED IN VOLUME 917 OF MISC. PAGE 43 AS DOC. #269564 DOES NOT AFFECT SUBJECT PROPERTY.

47.26 x170 UTILITY EASEMENT PER VOL. 917 MISC. PAGE 39 AS DOC. #269563

(GAS PIPELINE)

ROBERT F. REIDER
S-1251
APPLETON, WI

parcel of land being in the Northwest Quarter of the Northwest Quarter (NWK-NWW) of Section Nine (9), Township Twenty (20) North, Range Saventeen (17) East, Town of Menasha, Winnebago County, Wisconsin, as follows: Commencing at the Northwest corner of said NWK-NWW; thence South along the West line of the NWK-NWW, 679.6 feet, as the point of beginning; thence East, at right angles to the West line of the NWK-NWW, 300 feet to a point; thence South, parallel with the West line of the NWK-NWW, 174 feet to a point; thence Wost, parallel with the North line of premises herein described, 300 feet to a point in the West line of the NWK-NWW, thence North, along the West line of the NWK-NWW, thence North, along the West line of the NWK-NWW, thence North, along the West line of the NWK-NWK, 174 feet to the point of beginning.

— JEFFREY & PATRICIA VAN OUDENHOVEN—
1897 COLDSPRING BOAD
NO BUILDING ENCROACHMENT'S PRESENT
1 STORY HOUSE WITH ATTACHED GARAGE

I certify that this copy is a true and correct copy of the original.

| 7-27-83 -KO | FLEET MORTGAGE<br>3127 W. SPENCE                                                         |        | on, Wis.    | 54911 |
|-------------|------------------------------------------------------------------------------------------|--------|-------------|-------|
| 7-27-83 -30 | CAROW LAND SURVEYING CO., INC., P.O. BOX 1297<br>1837 W. WISCONSIN AVE APPLETON, WI54912 |        |             |       |
|             | kv-dv KO                                                                                 | 1"=601 | 084WING NO. |       |