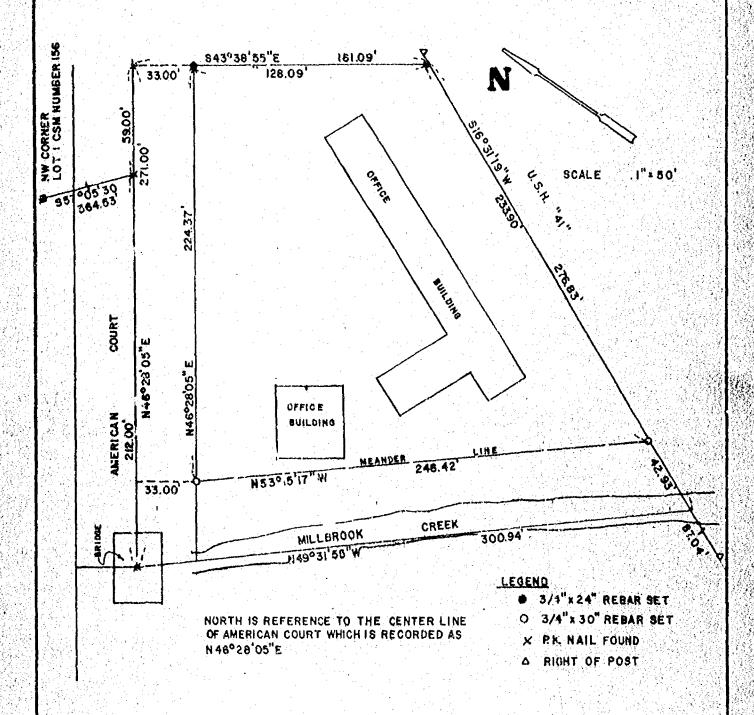

## PLAT OF SURVEY

Part of the Northeast 1/4 of Section 9, Township 20 North, Range 17 East, Town of Menasha, Winnebago County, Wisconsin.

For: Tom Niesen

Surveyor's Certificat

I certify that I have surveyed the above described property and the above map is a true representation thereof and shows the size and location of the property, its exterior boundaries, the location and dimensions of all visible structures thereon, fences, apparent easements and roadways and visible encroachments, if any.

This survey is made for the exclusive use of the present owners of the property, and also those who purchase, mortgage or guarantee the title thereto, within one (1) year from date hereof, and as to them I warrent and account of said survey and map.

David D. Eisele, R. L. S. S-974

Martenson & Eiscle, Inc.

CONSULTING ENGINEERING & LAND SURVEYING

1919 AMERICAN COURT

NEENAH WIS, 84958

PHONE—731-0381

DATE:
9-29-80

MENASHA,
WIS.

BOCK:

PROJECT:

148-144

DAVID D

S-974