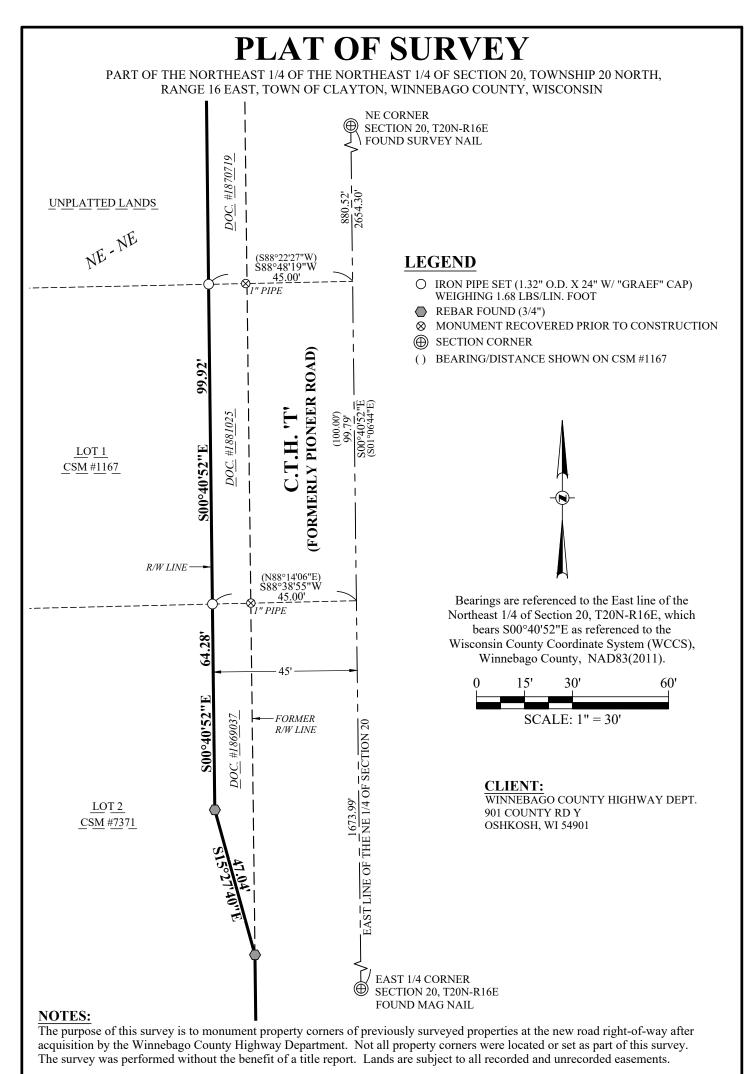

I, Craig D. Hansen, Professional Land Surveyor, do hereby certify that this plat was made under the direction of the Winnebago County Highway Department and that not all sections of Chapter AE-7 of the Wisconsin Administrative Code have been met; that the information on this document may not be a true representation of existing property corners and should not be used as a substitute for an accurate field survey.

Craig D. Hansen/S-2840

GRaef

Date 116 S Adams Street, Suite 201 Green Bay, WI 54301 920 / 592 9440 920 / 592 9445 fax www.graef-usa.com

6/5/2024

Project No: 2020-2006 Drawn By: TMC Sheet No: 1 of 1