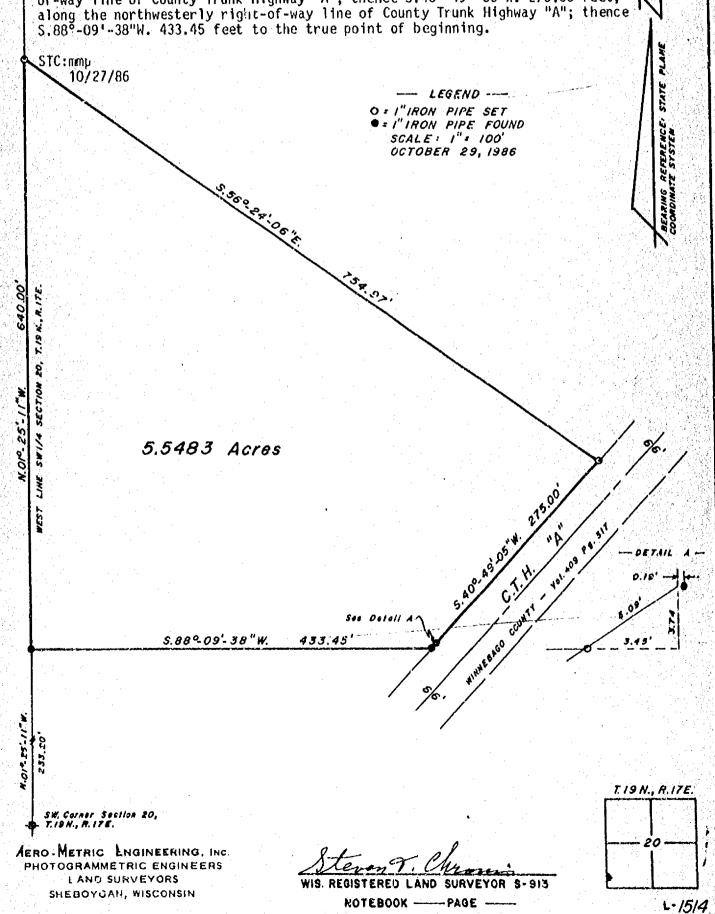

SURVEY FOR ANNETTE WIESNER OF

Weet 1/4 Corner Section 20, T.19 N., R.IFE.

A part of the Southwest Quarter (SW4) of the Southwest Quarter (SW4) of Section Twenty (20), Township Nineteen (19) North, Range Seventeen (17) East, Town of Vinland Winnebago County, Wisconsin containing 5.5483 acres and being described by: Commencing at the southwest corner of said Section 20; thence N.01°-25'-11"W. 233.20 feet, along the west line of the SW4 of said Section 20 to the true point of beginning; thence continue N.01°-25'-11"W. 640.00 feet, along the west line of the SW4 of said Section 20; thence S.56°-24'-06"E. 754.97 feet, to a point on the northwesterly right-of-way line of County Trunk Highway "A"; thence S.40°-49'-05"W. 275.00 feet, along the northwesterly right-of-way line of County Trunk Highway "A"; thence