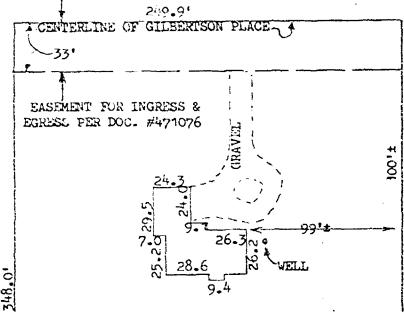

--LEMKE--

150 GILBERTSON PLACE

NO BUILDING ENCROACHMENTS PRESENT

TRI-LEVEL HOUSE WITH ATTACHED GARAGE

That part of the South East 1/4 of the NORTS EAST 1/4 of Section Seventeen (17) Tranship Nineteen (17) North of Range Seventeen (17) East, in the Town of Vinland, Minnebago County, Misconsin, described as follows, viz:—
Commencing at the East Quarter corner of said Section; thence north, along the East line of said Section, 1284.22 feet, to the Center line of a proposed road; thence south 89 degrees 44 minutes west, along the Center line of said proposed road, 249.9 feet, the place of beginning; thence continuing south 89 degrees 44 minutes west, along the Center line of said proposed road, 249.9 feet; thence south 0 degrees 16 minutes west, 348 feet; thence north 89 degrees 44 minutes east, parallel with the Center line of said proposed road, 250.7 feet; thence north 0 degrees 8 minutes east, 348 feet, to the place of beginning.

FLEET MORTGAGE CORP.

250.7

SEPTIC VENT

I, Robert F. Reider

certify that this mortgage inspection was made by me or
under my direction and control of the described property on,

MARCH 19, 1987

, according to the official records
and that this drawing is a true representation of the
principal building lines thereon and is accurate to the
best of my knowledge and belief. Fleet Mortgage Corp.
in agreement with Carow Land Surveying Co., Inc. has
waivered parts of Administrative Code A-E 5.01 (3 through 7).
THIS IS NOT A BOUNDARY SURVEY NOR INTENDED TO BE.
THIS MORTGAGE INSPECTION IS MADE FOR THE EXCLUSIVE USE OF: