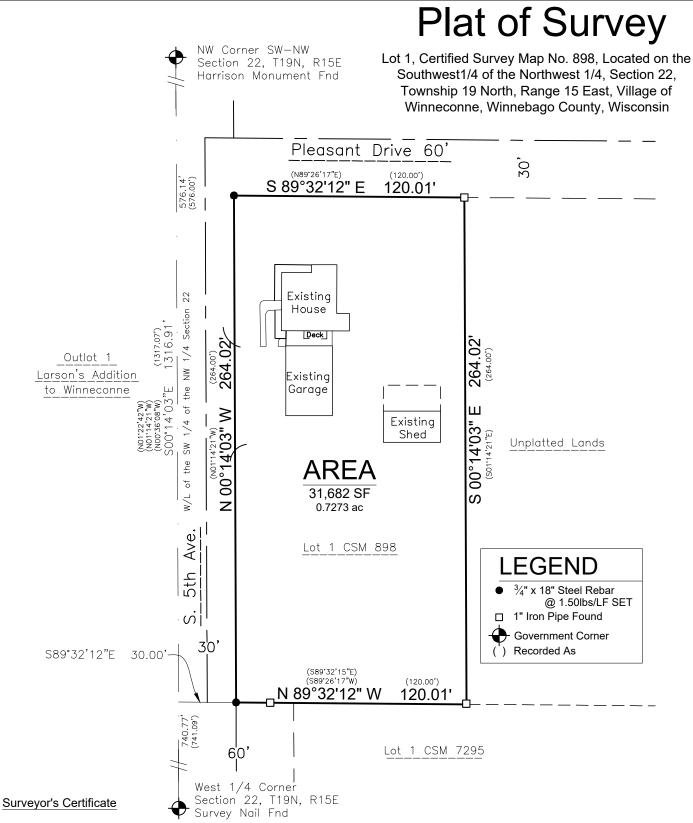

I, Scott R. Andersen, Professional Land Surveyor, hereby certify that in full compliance with the provisions of Chapter A-E 7 of the Wisconsin Administrative Code, and under the direction and control of Danielle McMillan, the property owners, that this survey is correct to the best of my knowledge and belief, and that this land is All of Lot 1, Certified Survey Map No. 898, Doc. 563652, located in the Southwest 1/4 of the Northwest 1/4 of Section 22, Township 19 North, Range 15 East, Village of Winneconne, Winnebago County, Wisconsin, containing 31,682 Square Feet (0.7273 Acres) of land. Described parcel is subject to all easements and restrictions of record.