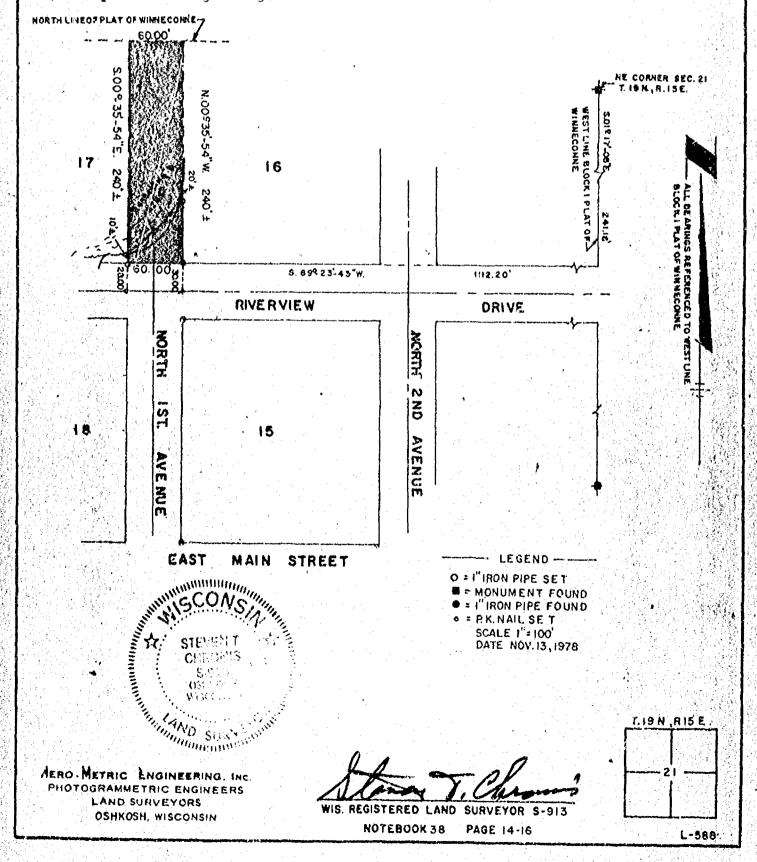

## Description for Vacation of North 1st Avenue From the North line of Riverview Drive North

Commencing at the Northeast corner of Section Twenty-One (21) Township Wineteen (19) North, Range Fifteen (15) East in the Village of Winneconne, Winnebago County, Wisconsin, thence S. 01°-17'-08" E. 241.18 feet along the West line of Block One (1) in the Plat of Winneconne to its intersection with the North line of Riverview Drive, platted as Moore Street, thence S. 89°-23'-45" W. 1112.20 feet along the North line of Riverview Drive, platted as Moore Street, to the true point of beginning, thence N. 00°-34'-54" W. 240 feet more or less along the East line of North 1st Avenue, platted as WaterStreet, to the North line of the Plat of Winneconne, thence Westerly 60 feet along the North line of the Plat of Winneconne to the West line of North 1st Avenue, platted as Water Street, thence S. 00°-35'-54" E. 240 feet more or less along the West line of North 1st Avenue, platted as Water Street, to the North line of Riverview Drive, platted as Moore Street, thence N. 89°-23'-45" E. 60.00 feet to the true point of beginning.