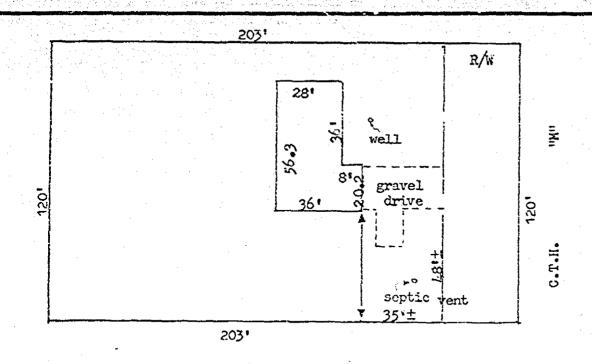

The North One Hundred Twenty (120) feet of the South Three
Hundred Thirty-five (335) feet of the East Two Hundred Three

(203) feet of the South East 1/4 of the NORTH EAST 1/4 of Section
Pifteen (15) Township Nineteen (29) North, of Range Fifteen (15)
East.

NO BUILDING ENCROACHMENTS PRESENT

ANGELL: 6323 HWY M, WINNECONNE, WISCONSIN.

1 STORY HOUSE WITH ATTACHED GARAGE

I ROBERT F. REIDER

certify that this mortgage inspection was made by me or under my direction and control of the described property on. OCTOBER 20, 1986 . according to the official records and that this drawing is a true representation of the principal building lines thereon and is accurate to the best of my knowledge and belief. Oshkosh Savings & Loan in agreement with Carow Land Surveying Co., Inc. has waivered parts of Administrative Code A-E 5.01 (3 through 7). THIS IS NOT A BOUNDARY SURVEY NOR INTENDED TO BE.
THIS MORTGAGE INSPECTION IS MADE FOR THE EXCLUSIVE USE OF: Oshkosh Savings & Loan.