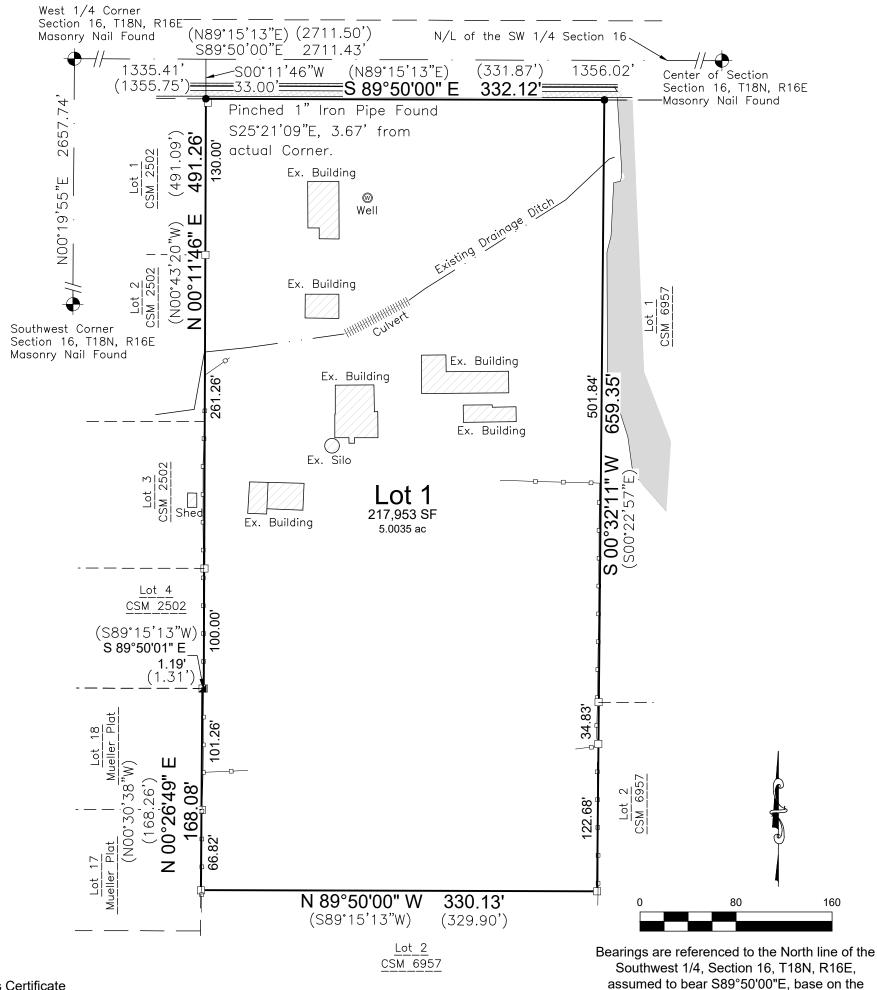

## Plat of Survey

All of Lot 1, Certified Survey Map 6058, located on the Northeast 1/4 and the Southwest 1/4 of Section 16, Township 18 North, Range 16 East, Town of Algoma, Winnebago County, Wisconsin.

## Surveyor's Certificate

Winnebago County Coordinate System. I, James R. Sehloff, Professional Land Surveyor, hereby certify that in full compliance with the provisions of Chapter A-E 7 of the Wisconsin Administrative Code, and under the direction and control of Alexander Irvine Revocable Trust, the property owner, that this survey is correct to the best of my knowledge and belief, and that this land is all of Lot 1, Certified Survey Map 6058, located on the Northeast 1/4 and the Southwest 1/4 of Section 16, Township 18 North, Range 16 East, Town of Algoma, Winnebago County, Wisconsin, containing 217,953 Square Feet (5.0035 Acres) of land, subject to all easements and restrictions of record.

Survey for: Alexander Irvine, Trustee Alexander & Mary Jean Irvine Revocable Trust 3022 Windfield Dr. Neenah, WI 54956

www.davel.pro